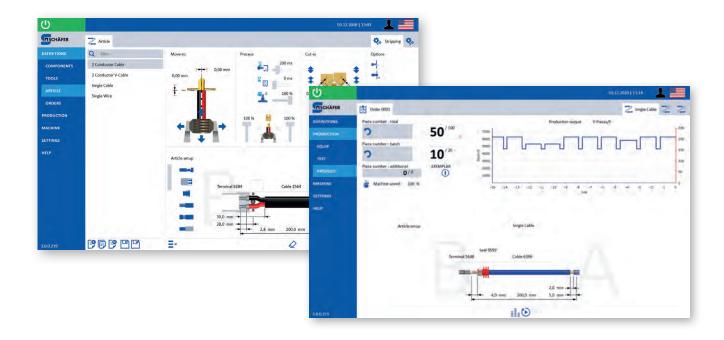

## Optimal framework

Short set-up times enable maximum machine utilization and are subsequently ensured by consistent user guidance. To achieve that, the upcoming production can be combined with the necessary test steps when the machine is set up in WireStar. This ensures that the test data is generated regularly and is available for the extended test process. The evaluated data can be used retroactively to ensure production quality via database and interface functions.

#### Synergies through networking

WireStar's excellent networkability contributes to central process coordination and supports machines ranging from manual workstations to transfer systems through extensive and configurable database management.

The integrated networking with Schäfer Connect facilitates process coordination with the operator's planning system for resources (e.g. ERP). The dashboard can also be used to display status, production progress and material consumption independent of the installation location.