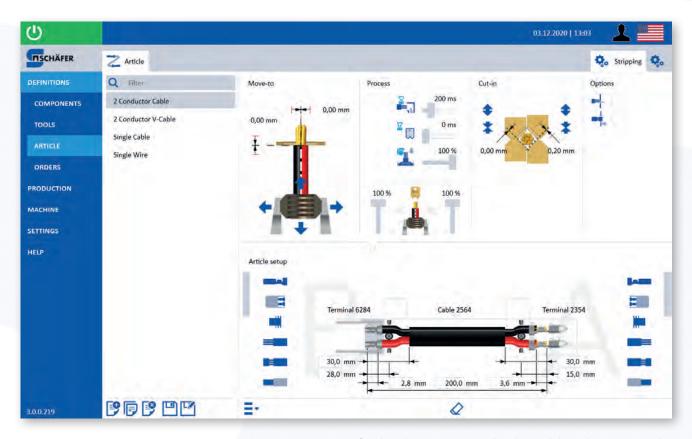

ary test steps when the machine is set up in WireStar. This ensures that the test data is generated regularly and is available for the extended test process. The evaluated data can be used retroactively to ensure production quality via database and interface functions.

#### Synergies through networking

WireStar's excellent networkability contributes to central process coordination and supports machines ranging from manual workstations to transfer systems through extensive and configurable database management.

The integrated networking with Schäfer Connect facilitates process coordination with the operator's planning system for resources (e.g. ERP). The dashboard can also be used to display status, production progress and material consumption independent of the installation location.





Setting the parameters for the article to be processed

## The HMI for Fully Automatic Crimping Machines

Schäfer offers fully automatic crimp machines for high productivity and various applications. On a modular platform different variants of Megomat machines were developed, to achieve maximum flexibility and meet customer specific requirements.





## HMI SOFTWARE FOR WIRE PROCESSING MACHINES

#### Innovation through commitment

In summary, WireStar provides you with the following advantages:

- Intuitive operation of extensive workflows
- Clear visualization of complex setting properties
- Full downward compatibility for all previous systems
- Third-party software integration
- Configurable quality process
- Configurable connection to various ERP systems
- Customer-specific data conf