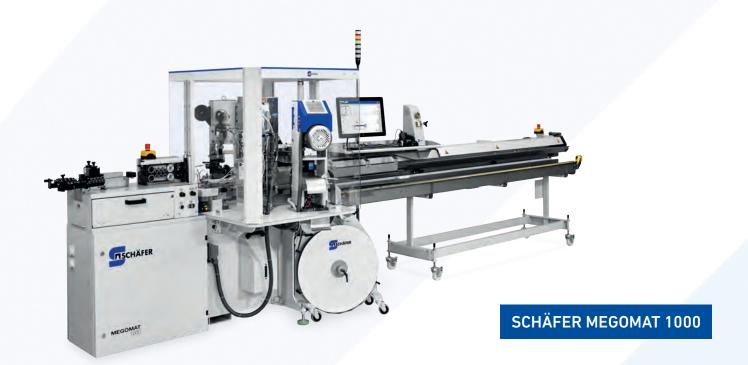

## The HMI for Fully Automatic Crimping Machines

Schäfer offers fully automatic crimp machines for high productivity and various applications. On a modular platform different variants of Megomat machines were developed, to achieve maximum flexibility and meet customer specific requirements.