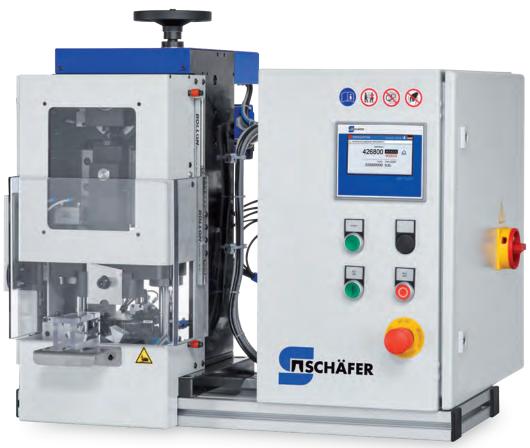

# CRIMPING MACHINE EPS 3000 FOR HPS40-2 CONNECTORS

#### Connecting of sleeves and cables

The extensively equipped machine is designed for crimping sleeves on sheathed cables.

The pre-assembled HPS40-2 connectors on high-voltage cables are inserted by the operator and the crimping process starts automatically. The robust machine design enables high durability and reproducibility of the crimp connections. The modular structure of the automatic crimping machine stands for short set-up times and numerous expansion options.

#### High safety for the operator

The safety of the operator during processing of the crimping machine is ensured by a monitored safety device. Removal of protective covers interrupts the electrical safety circuit and the machine is stopped.

For safe test operation after changeover and after maintenance work, the machine is equipped with the proven handwheel.

#### **Base equipment**

- Eccentric press
- Machine cover
- Foot switch