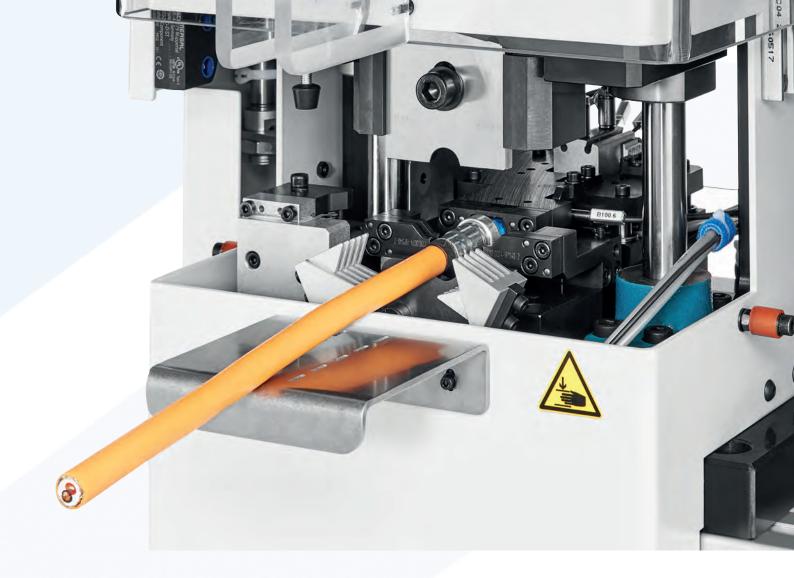

#### Connecting of sleeves and cables

The extensively equipped machine is designed for crimping sleeves on sheathed cables.

The pre-assembled HPS40-2 connectors on high-voltage cables are inserted by the operator and the crimping process starts automatically. The robust machine design enables high durability and reproducibility of the crimp connections. The modular structure of the automatic crimping machine stands for short set-up times and numerous expansion options.

#### Functions for quality assurance

The optional crimp force monitoring reliably detects false crimps during the production to support the quality assurance.

Faulty cables can be sorted out, thus preventing them from being used in downstream processes.