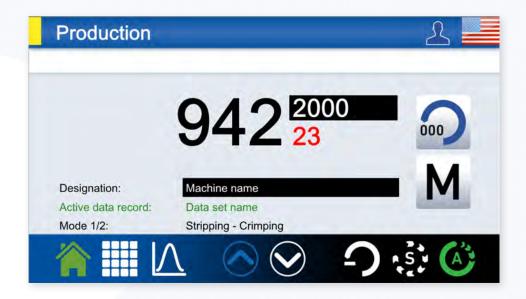

### MODERN OPERATING INTERFACE

#### Machine control software

The touch screen control has an intuitive user interface for easy and safe operation of the crimping press in various languages.

Selecting different user roles and operating modes as well as machine networking functions provides flexible and modern process sequences.