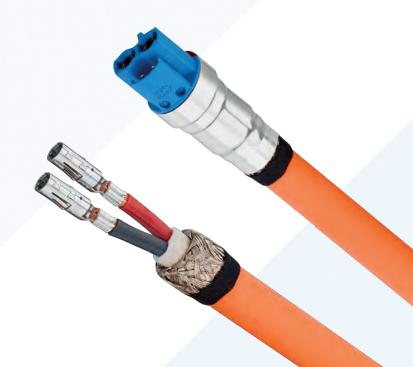

#### Connecting of sleeves and cables

The extensively equipped machine is designed for crimping sleeves on sheathed cables.

The pre-assembled HPS40-2 connectors on high-voltage cables are inserted by the operator and the crimping process starts automatically. The robust machine design enables high durability and reproducibility of the crimp connections. The modular structure of the automatic crimping machine stands for short set-up times and numerous expansion options.