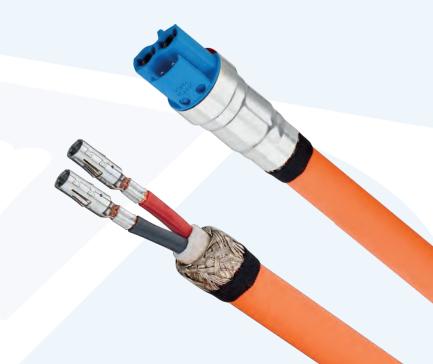

## PROCESSING OF HIGH VOLTAGE CABLES

#### Connecting of sleeves and cables

The extensively equipped machine is designed for crimping sleeves on sheathed cables.

The pre-assembled HPS40-2 connectors on high-voltage cables are inserted by the operator and the crimping process starts automatically. The robust machine design enables high durability and reproducibility of the crimp connections. The modular structure of the automatic crimping machine stands for short set-up times and numerous expansion options.